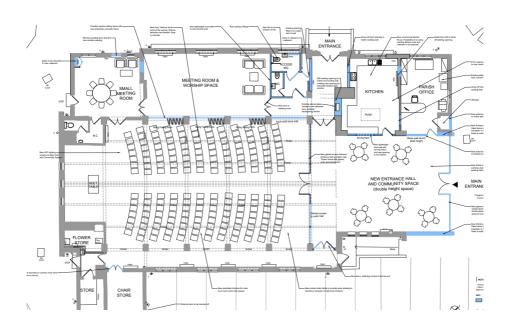

The Beacon Project aim is to be completed by 2026 to make the St Thomas Church Building a multipurpose, ecofriendly, star attraction in the area for **faith**, **hope**, and **charity**.

- A building that can be seen clearly from the main road
- Is attractive for weddings and funerals.
- o Is a community hub, accessible for all.
- Has rooms able to be hired, to generate funds to help with our wider mission.

We are very proud that our PCC have sanctioned the reordering of St Thomas Church [The Beacon Project] to make it a building which will better facilitate our vision. We have raised part of the funding and we now plan to approach charities for grants. Our recently appointed Community Development Worker is tasked with this role. The building works will commence as soon as the funding is in place.