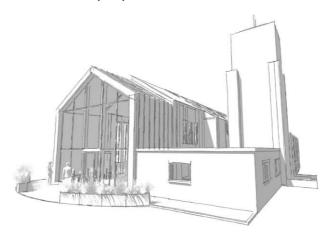

The Beacon Project aim is to be completed by 2026 to make the St Thomas Church Building a multipurpose, ecofriendly, star attraction in the area for **faith**, **hope**, and **charity**.

- A building that can be seen clearly from the main road
- Is attractive for weddings and funerals.
- o Is a community hub, accessible for all.
- Has rooms able to be hired, to generate funds to help with our wider mission.

We are very proud that our PCC have sanctioned the reordering of St Thomas Church [The Beacon Project] to make it a building which will better facilitate our vision. We have raised part of the funding and we now plan to approach charities for grants. Our recently appointed Community Development Worker is tasked with this role. The building works will commence as soon as the funding is in place.

The Beacon Project is an ambitious, but much needed project for the entire Ellesmere Port community. The work we have been doing out in the community of late means that we are now outgrowing our building, and we wish to continue to be the place that anyone in Ellesmere Port can come to, we truly want to be the 'Beacon' for our town.