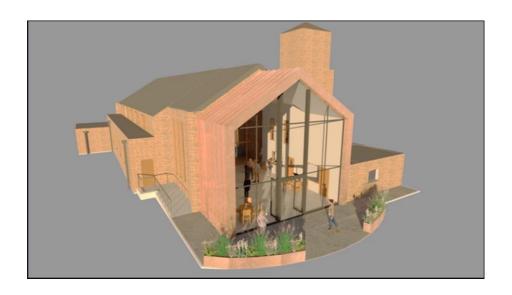

The Beacon Project aim is to be completed by 2026 to make the St Thomas Church Building a multipurpose, ecofriendly, star attraction in the area for **faith**, **hope**, and **charity**.

- A building that can be seen clearly from the main road
- Is attractive for weddings and funerals.
- o Is a community hub, accessible for all.
- Has rooms able to be hired, to generate funds to help with our wider mission.

We are very proud that our PCC have sanctioned the reordering of St Thomas Church [The Beacon Project] to make it a building which will better facilitate our vision. We have raised part of the funding and we now plan to approach charities for grants. Our recently appointed Community Development Worker is tasked with this role. The building works will commence as soon as the funding is in place.