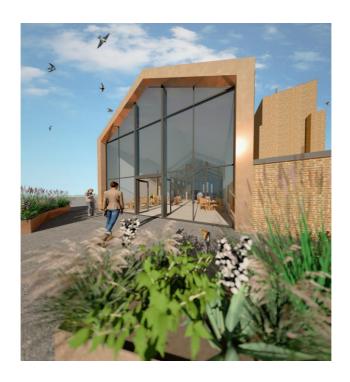

The Beacon Project aim is to be completed by 2026 to make the St Thomas Church Building a multipurpose, ecofriendly, star attraction in the area for **faith**, **hope**, and **charity**.

- A building that can be seen clearly from the main road
- Is attractive for weddings and funerals.
- o Is a community hub, accessible for all.
- Has rooms able to be hired, to generate funds to help with our wider mission.

We are very proud that our PCC have sanctioned the reordering of St Thomas Church [The Beacon Project] to make it a building which will better facilitate our vision. We have raised part of the funding and we now plan to approach charities for grants. Our recently appointed Community Development Worker is tasked with this role. The building works will commence as soon as the funding is in place.